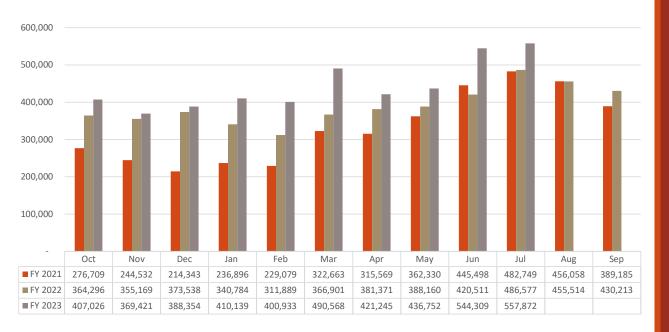

## 2-D Consideration and Approval of the Financial Statements and Budget Amendments for the Month of July 2023.

Mr. Victor Barron, RMA Controller, went over the Financial Statements. Mrs. Janett Huerta, Toll Operations Administrator, went over the Toll Operations report for the month of July. Director Esparza asked if we had the total amount of loss on the cost of invoices mailed vs. the revenue collected. Mr. Pete Sepulveda, Jr., Executive Director, advised that they would include a slide that shows that information Director Esparza was inquiring.

Statement of Revenues and Expenditures - Monthly R&E - Unposted Transactions Included In Report From 7/1/2023 Through 7/31/2023

|                                                    | Current Period<br>Actual | Current Year<br>Actual | YTD Budget -<br>Original | Annual Budget<br>Variance -<br>Original | Prior Year<br>Actual | Current<br>Year %<br>Change |
|----------------------------------------------------|--------------------------|------------------------|--------------------------|-----------------------------------------|----------------------|-----------------------------|
| Operating Revenues                                 |                          |                        |                          |                                         |                      |                             |
| Vehicle registration fees                          | \$ 289,420               | \$ 2,916,510           | \$ 3,430,000             | \$ (513,490)                            | \$ 2,877,350         | 1.36                        |
| Interlocal agreements                              | 17,583                   | 174,165                | 367,700                  | (193,535)                               | 175,379              | (0.69)                      |
| Other revenues                                     | 835                      | 8,602                  | 10,080                   | (1,478)                                 | 7,117                | 20.87                       |
| Total Operating Revenues                           | 307,838                  | 3,099,277              | 3,807,780                | (708,503)                               | 3,059,847            | 1.29                        |
| Operating Expenses                                 |                          |                        |                          |                                         |                      |                             |
| Personnel costs                                    | 94,864                   | 1,152,219              | 1,477,215                | 324,996                                 | 950,188              | 21.26                       |
| Professional services                              | 13,774                   | 204,218                | 269,500                  | 65,282                                  | 188,034              | 8.61                        |
| Advertising & marketing                            | 275                      | 14,528                 | 58,500                   | 43,972                                  | 11,168               | 30.09                       |
| Data processing                                    | 7,219                    | 20,655                 | 25,000                   | 4,345                                   | 13,634               | 51.50                       |
| Dues & memberships                                 | 300                      | 19,770                 | 25,000                   | 5,230                                   | 18,136               | 9.01                        |
| Education & training                               | -                        | 1,545                  | 10,000                   | 8,455                                   | 3,448                | (55.19)                     |
| Fiscal agent fees                                  | -                        | 12,725                 | 52,590                   | 39,865                                  | 14,445               | (11.91)                     |
| Insurance                                          | 324                      | 6,844                  | 9,000                    | 2,156                                   | 6,884                | (0.58)                      |
| Maintenance & repairs                              | 5,741                    | 14,156                 | 50,000                   | 35,844                                  | 20,686               | (31.57)                     |
| Office supplies                                    | 1,653                    | 14,864                 | 32,250                   | 17,386                                  | 42,850               | (65.31)                     |
| Road maintenance                                   | -                        | -                      | -                        | -                                       | (10,900)             | (100.00)                    |
| Leases                                             | 311                      | 3,112                  | 3,735                    | 623                                     | 3,112                | -                           |
| Travel                                             | 2,418                    | 26,695                 | 30,000                   | 3,305                                   | 9,857                | 170.82                      |
| Utilities                                          | 2,184                    | 22,143                 | 27,000                   | 4,857                                   | 19,415               | 14.05                       |
| Contingency                                        | 7,256                    | 7,256                  | 104,565                  | 97,309                                  | 6,690                | 8.46                        |
| Total Operating Expenses                           | 136,318                  | 1,520,733              | 2,174,355                | 653,622                                 | 1,297,647            | 17.19                       |
| Total Operating Income (Loss)                      | 171,520                  | 1,578,545              | 1,633,425                | (54,880)                                | 1,762,200            | (10.42)                     |
| Non Operating Revenues                             |                          |                        |                          |                                         |                      |                             |
| Interest income                                    | 61,312                   | 428,756                | 65,000                   | 363,756                                 | 123,962              | 245.88                      |
| TRZ revenue                                        | 3,707,451                | 3,707,451              | 3,000,000                | 707,451                                 | 3,078,965            | 20.41                       |
| Total Non Operating Revenues                       | 3,768,763                | 4,136,207              | 3,065,000                | 1,071,207                               | 3,202,927            | 29.14                       |
| Non Operating Expenses Debt principal and interest | -                        | 1,407,322              | 1,973,425                | 566,103                                 | 1,316,937            | 6.86                        |
| Debt interest-LOC                                  | 22.002                   | 266.560                | 25,000                   | 25,000                                  | 100 277              | 04.50                       |
| Project expenses                                   | 22,992                   | 366,560                | 2,700,000                | 2,333,440                               | 188,377              | 94.59                       |
| Total Non Operating Expenses                       | 22,992                   | 1,773,882              | 4,698,425                | 2,924,543                               | 1,505,314            | 17.84                       |
| Total Changes in Net Position                      | \$ 3,917,291             | \$ 3,940,870           | \$ -                     | \$ 3,940,870                            | \$ 3,459,812         | 13.90                       |