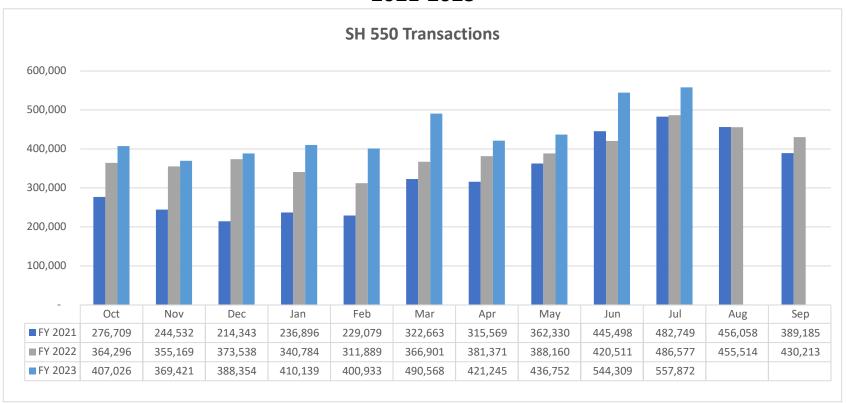

## 2-D Consideration and Approval of the Financial Statements and Budget Amendments for the Month of July 2023.

Mr. Victor Barron, RMA Controller, went over the Financial Statements. Mrs. Janett Huerta, Toll Operations Administrator, went over the Toll Operations report for the month of July. Director Esparza asked if we had the total amount of loss on the cost of invoices mailed vs. the revenue collected. Mr. Pete Sepulveda, Jr., Executive Director, advised that they would include a slide that shows that information Director Esparza was inquiring.