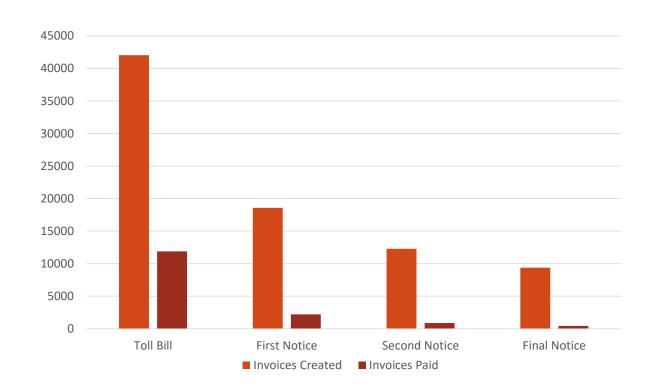

## 2-D Consideration and Approval of the Financial Statements and Budget Amendments for the Month of July 2023.

Mr. Victor Barron, RMA Controller, went over the Financial Statements. Mrs. Janett Huerta, Toll Operations Administrator, went over the Toll Operations report for the month of July. Director Esparza asked if we had the total amount of loss on the cost of invoices mailed vs. the revenue collected. Mr. Pete Sepulveda, Jr., Executive Director, advised that they would include a slide that shows that information Director Esparza was inquiring.