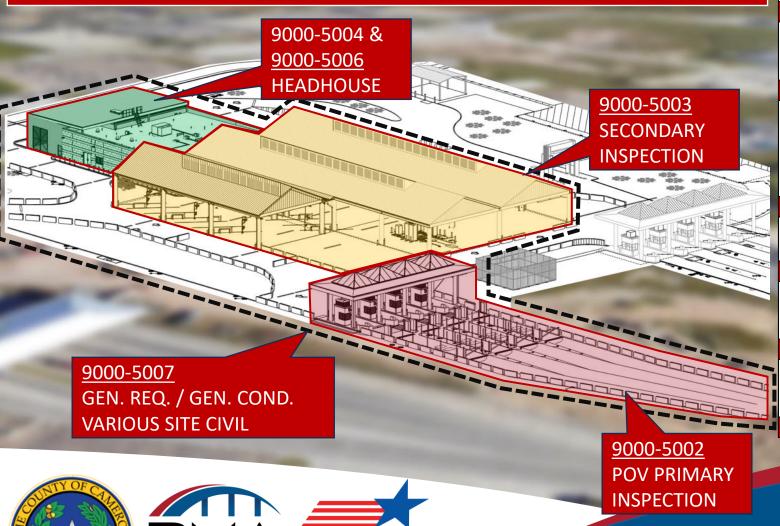

## 2-M Consideration and Approval of Change Order No. 5 with SpawGlass for the Veterans Bridge at Los Tomates Donation Acceptance Program Project.

Mr. Eric Davila, Chief Development Engineer, explained to the board of the need to approve Change Order No. 5 for SpawGlass for the Veterans Bridge at Los Tomates Donation Acceptance Program Project. Mr. Pete Sepulveda, Jr., Executive Director, also advised the board that the change order had already been approved by Cameron County on September 5, 2023 and the new completion date for the project would be the end of March 2024.

Director Esparza motioned to approve Change Order No. 5 with SpawGlass for the Veterans Bridge at Los Tomates Donation Acceptance Program Project. The motion was seconded by Director Ramirez and carried unanimously.