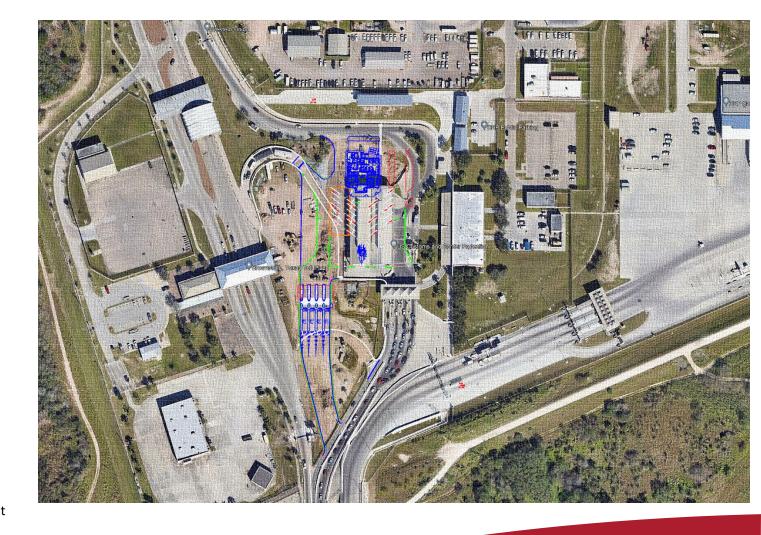

## 2-M Consideration and Approval of Change Order No. 5 with SpawGlass for the Veterans Bridge at Los Tomates Donation Acceptance Program Project.

Mr. Eric Davila, Chief Development Engineer, explained to the board of the need to approve Change Order No. 5 for SpawGlass for the Veterans Bridge at Los Tomates Donation Acceptance Program Project. Mr. Pete Sepulveda, Jr., Executive Director, also advised the board that the change order had already been approved by Cameron County on September 5, 2023 and the new completion date for the project would be the end of March 2024.

Director Esparza motioned to approve Change Order No. 5 with SpawGlass for the Veterans Bridge at Los Tomates Donation Acceptance Program Project. The motion was seconded by Director Ramirez and carried unanimously.