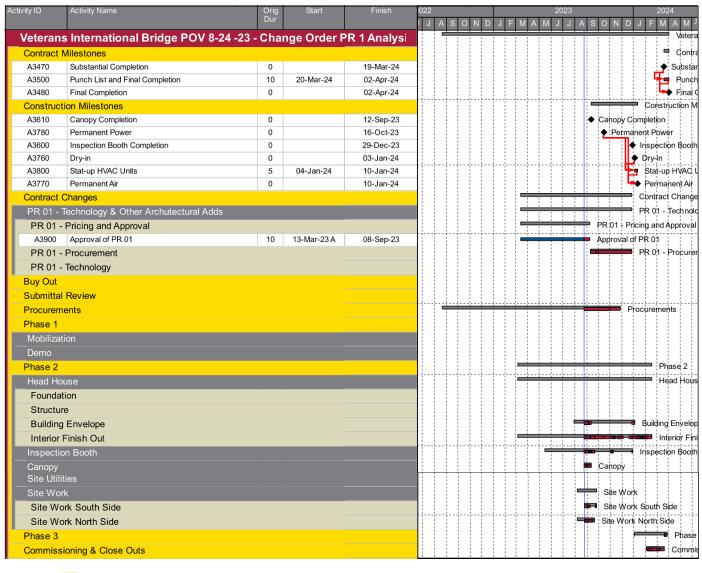

## 2-M Consideration and Approval of Change Order No. 5 with SpawGlass for the Veterans Bridge at Los Tomates Donation Acceptance Program Project.

Mr. Eric Davila, Chief Development Engineer, explained to the board of the need to approve Change Order No. 5 for SpawGlass for the Veterans Bridge at Los Tomates Donation Acceptance Program Project. Mr. Pete Sepulveda, Jr., Executive Director, also advised the board that the change order had already been approved by Cameron County on September 5, 2023 and the new completion date for the project would be the end of March 2024.

Director Esparza motioned to approve Change Order No. 5 with SpawGlass for the Veterans Bridge at Los Tomates Donation Acceptance Program Project. The motion was seconded by Director Ramirez and carried unanimously.