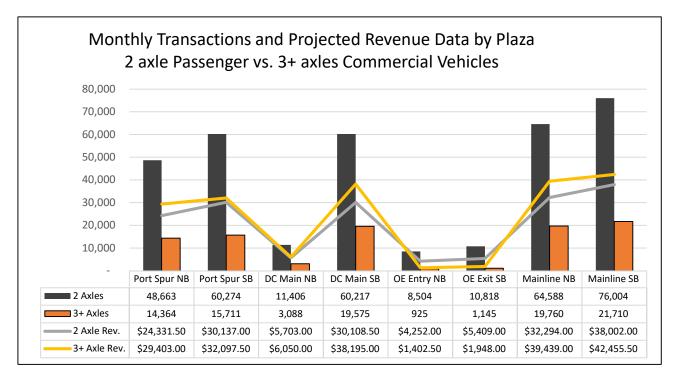

## 2-D Consideration and Approval of the Financial Statements and Budget Amendments for the Month of July 2023.

Mr. Victor Barron, RMA Controller, went over the Financial Statements. Mrs. Janett Huerta, Toll Operations Administrator, went over the Toll Operations report for the month of July. Director Esparza asked if we had the total amount of loss on the cost of invoices mailed vs. the revenue collected. Mr. Pete Sepulveda, Jr., Executive Director, advised that they would include a slide that shows that information Director Esparza was inquiring.