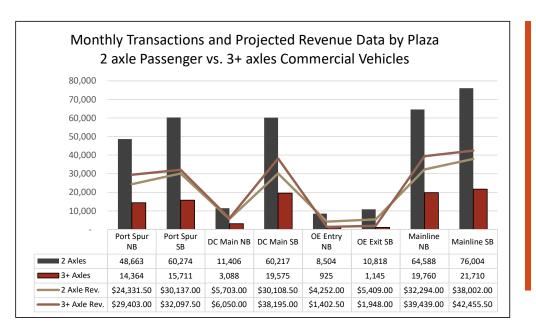

## 2-D Consideration and Approval of the Financial Statements and Budget Amendments for the Month of July 2023.

Mr. Victor Barron, RMA Controller, went over the Financial Statements. Mrs. Janett Huerta, Toll Operations Administrator, went over the Toll Operations report for the month of July. Director Esparza asked if we had the total amount of loss on the cost of invoices mailed vs. the revenue collected. Mr. Pete Sepulveda, Jr., Executive Director, advised that they would include a slide that shows that information Director Esparza was inquiring.