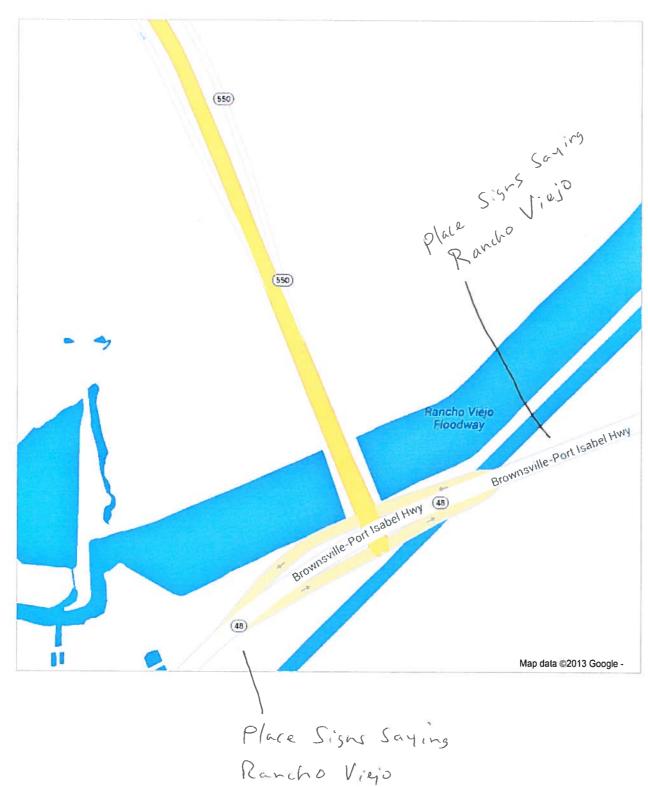

2-E CONSIDERATION AND APPROVAL OF A RESOLUTION REQUESTING THAT THE TEXAS DEPARTMENT OF TRANSPORTATION (TxDOT) PLACE SIGNS ON 169E AND SH 48 INDICATING EXITS FOR PORT ISABEL, SOUTH PADRE ISLAND AND THE TOWN OF RANCHO VIEJO

# "CONSIDERATION AND APPROVAL OF A RESOLUTION REQUESTING THE TEXAS DEPARTMENT OF TRANSPORTATION (TxDOT) PLACE SIGNS ON 169E AND SH 48 INDICATING EXITS FOR PORT ISABEL, SOUTH PADRE ISLAND AND THE TOWN OF RANCHO VIEJO"

**WHEREAS,** the CCRMA opened the second phase of SH 550 on May 30, 2013 and the road provides direct connectivity to the Laguna Madre area; and

**WHEREAS,** the CCRMA hereby requests the assistance of TxDOT in placing signs on I69E and SH 48 indicating exits for Port Isabel, South Padre Island and the Town of Rancho Viejo.

NOW, THEREFORE, BE IT RESOLVED that the Cameron County Regional Mobility Authority has granted its Approval of the Resolution and requests the Texas Department of Transportation place signs on I69E and SH 48 indicating exits for Port Isabel, South Padre Island and the Town of Rancho Viejo.