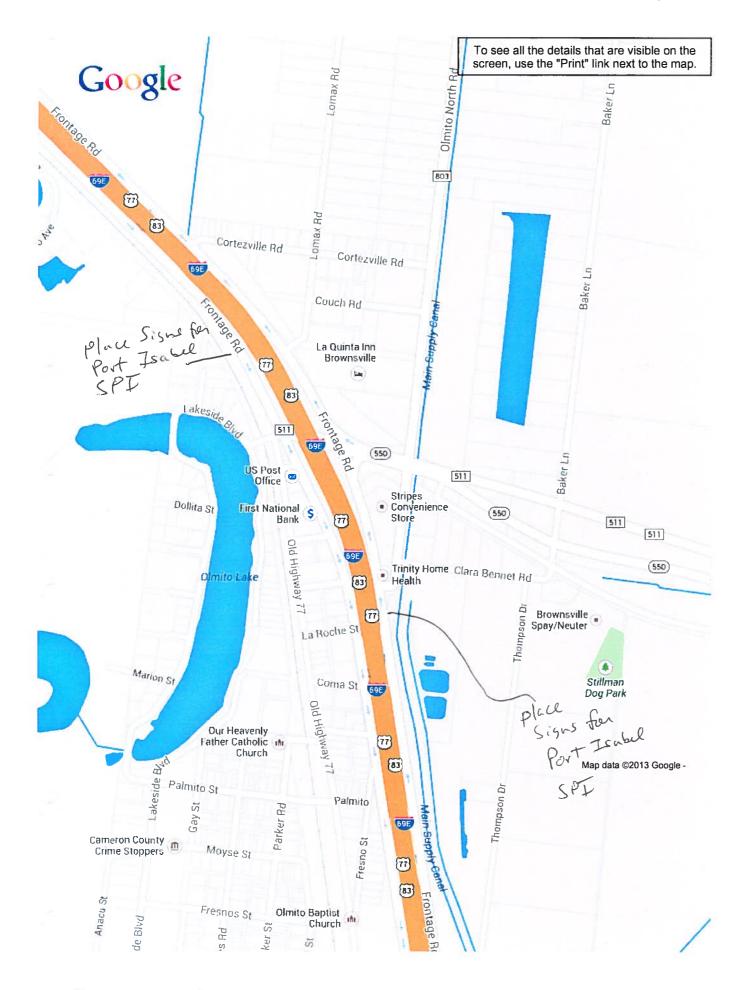

2-E CONSIDERATION AND APPROVAL OF A RESOLUTION REQUESTING THAT THE TEXAS DEPARTMENT OF TRANSPORTATION (TxDOT) PLACE SIGNS ON 169E AND SH 48 INDICATING EXITS FOR PORT ISABEL, SOUTH PADRE ISLAND AND THE TOWN OF RANCHO VIEJO

# "CONSIDERATION AND APPROVAL OF A RESOLUTION REQUESTING THE TEXAS DEPARTMENT OF TRANSPORTATION (TxDOT) PLACE SIGNS ON 169E AND SH 48 INDICATING EXITS FOR PORT ISABEL, SOUTH PADRE ISLAND AND THE TOWN OF RANCHO VIEJO"

**WHEREAS,** the CCRMA opened the second phase of SH 550 on May 30, 2013 and the road provides direct connectivity to the Laguna Madre area; and

**WHEREAS,** the CCRMA hereby requests the assistance of TxDOT in placing signs on I69E and SH 48 indicating exits for Port Isabel, South Padre Island and the Town of Rancho Viejo.

NOW, THEREFORE, BE IT RESOLVED that the Cameron County Regional Mobility Authority has granted its Approval of the Resolution and requests the Texas Department of Transportation place signs on I69E and SH 48 indicating exits for Port Isabel, South Padre Island and the Town of Rancho Viejo.