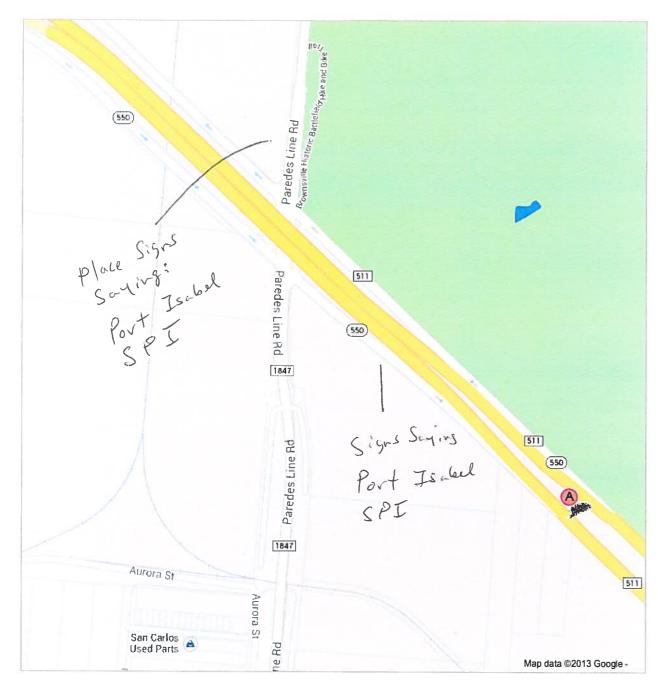

2-E CONSIDERATION AND APPROVAL OF A RESOLUTION REQUESTING THAT THE TEXAS DEPARTMENT OF TRANSPORTATION (TxDOT) PLACE SIGNS ON 169E AND SH 48 INDICATING EXITS FOR PORT ISABEL, SOUTH PADRE ISLAND AND THE TOWN OF RANCHO VIEJO

# "CONSIDERATION AND APPROVAL OF A RESOLUTION REQUESTING THE TEXAS DEPARTMENT OF TRANSPORTATION (TxDOT) PLACE SIGNS ON 169E AND SH 48 INDICATING EXITS FOR PORT ISABEL, SOUTH PADRE ISLAND AND THE TOWN OF RANCHO VIEJO"

**WHEREAS,** the CCRMA opened the second phase of SH 550 on May 30, 2013 and the road provides direct connectivity to the Laguna Madre area; and

**WHEREAS,** the CCRMA hereby requests the assistance of TxDOT in placing signs on I69E and SH 48 indicating exits for Port Isabel, South Padre Island and the Town of Rancho Viejo.

NOW, THEREFORE, BE IT RESOLVED that the Cameron County Regional Mobility Authority has granted its Approval of the Resolution and requests the Texas Department of Transportation place signs on I69E and SH 48 indicating exits for Port Isabel, South Padre Island and the Town of Rancho Viejo.